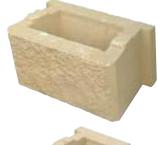

## PRODUCT INFORMATION

Tasman Wall Block 390mm x 200mm x 245mm 13 per m<sup>2</sup> 60 per pallet

Corner Block 360mm x 200mm x 160mm (Available in left or right) Right hand corner shown

Tasman Full

Tasman Half Wall Block 190mm x 200mm x 245mm 26.5 per m<sup>2</sup> 120 per pallet