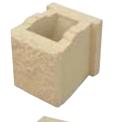

Tasman Half
Corner Block
245mm x 200mm x 160mm
(Available in left or right)
Right hand corner shown

Tasman Full Cap 390mm x 245mm x 60mm 2.5 per lineal metre 120 per pallet

195mm x 245mm x 60mm

Tasman 200mm