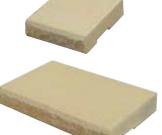

Tasman Half
Corner Block
245mm x 200mm x 160mm
(Available in left or right)
Right hand corner shown

Tasman Full Cap 390mm x 245mm x 60mm 2.5 per lineal metre 120 per pallet

195mm x 245mm x 60mm

Tasman 200mm

Capping Block

5 per lineal metre Cut to order

Fortrac® Geogrid
Roll size 2.50m W x 200m L
Types available
35/20-20; 55/30-20

PLEASE NOTE: For Tasman walls over 660mm high please seek specific engineering advice.