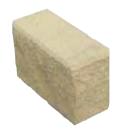

## PRODUCT INFORMATION

Tasman Wall Block 390mm x 200mm x 245mm 13 per m<sup>2</sup> 60 per pallet

Corner Block 360mm x 200mm x 160mm (Available in left or right) Right hand corner shown

Tasman Full

Tasman Half Wall Block 190mm x 200mm x 245mm 26.5 per m<sup>2</sup> 120 per pallet