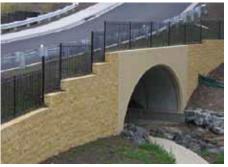

## **Retaining Wall System**

- Low Maintenance
- Near Vertical Walls
- Do It Yourself

- No Concrete Footings
- ❖ Flexible -90°

Family owned and operated for over 50 years

## PRODUCT INFORMATION

Tasman Wall Block 390mm x 200mm x 245mm 13 per m<sup>2</sup> 60 per pallet

Corner Block 360mm x 200mm x 160mm (Available in left or right) Right hand corner shown

Tasman Full

Tasman Half Wall Block 190mm x 200mm x 245mm 26.5 per m<sup>2</sup> 120 per pallet