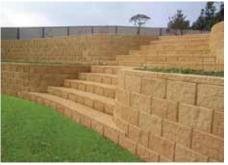

## **Retaining Wall System**

- Low Maintenance
- Near Vertical Walls
- Do It Yourself

- No Concrete Footings
- ❖ Flexible -90°

Family owned and operated for over 50 years

## PRODUCT INFORMATION

Tasman Wall Block 390mm x 200mm x 245mm 13 per m<sup>2</sup> 60 per pallet

Corner Block 360mm x 200mm x 160mm (Available in left or right) Right hand corner shown

Tasman Full

Tasman Half Wall Block 190mm x 200mm x 245mm 26.5 per m<sup>2</sup> 120 per pallet