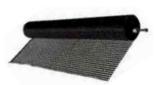

Capping Block

5 per lineal metre Cut to order

Fortrac® Geogrid
Roll size 2.50m W x 200m L
Types available
35/20-20; 55/30-20

PLEASE NOTE: For Tasman walls over 660mm high please seek specific engineering advice.