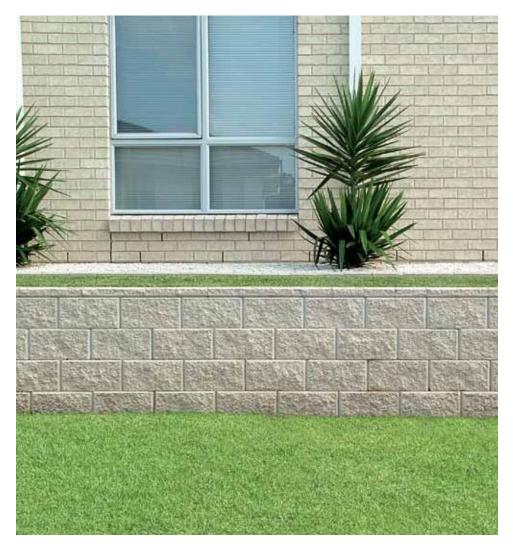

## PRODUCT INFORMATION

Tasman Wall Block 390mm x 200mm x 245mm 13 per m<sup>2</sup> 60 per pallet

Corner Block 360mm x 200mm x 160mm (Available in left or right) Right hand corner shown

Tasman Full

Tasman Half Wall Block 190mm x 200mm x 245mm 26.5 per m<sup>2</sup> 120 per pallet

\* Engineers Design Program Available \*

Visit: www.cowraconcreteproducts.com.au/retaining-wall-designer-software

(Complies with AS4678 & MA53)

Charcoal

Almond

**Pearl** 

Sandstone

**Tricolour** 