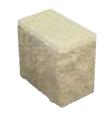

## PRODUCT INFORMATION

Tasman Wall Block 390mm x 200mm x 245mm 13 per m<sup>2</sup> 60 per pallet

Corner Block 360mm x 200mm x 160mm (Available in left or right) Right hand corner shown

Tasman Full

Tasman Half Wall Block 190mm x 200mm x 245mm 26.5 per m<sup>2</sup> 120 per pallet